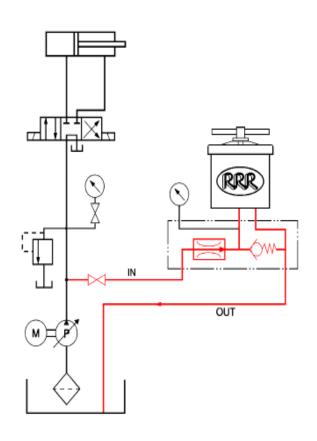

### How it works

The system is connected as a bypass on a pressure (max. 343 bar) line.