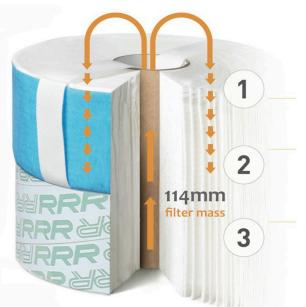

### Technology

The oil is forced axially through the filter element with a pressureless return to the tank.

The BU series are available in a range of models including stainless steel.

**1st stage** big particles are retained on the top of the filter

2nd stage

small particles are trapped in the mid stage of the filter element

### 3rd stage

the smallest particles are trapped in the lower and compressed part of the filter.

Triple R Oil Cleaner I TRIS: importer, sales, assembly and engineering of Triple R products. Incentive provider of the Green Award. Get in contact: Topaasstraat 5 7554 TJ Hengelo the Netherlands. T: +31(0)742428109 E: info@tris.pro W: www.tris.pro © 2018 TRIS B.V. all rights reserved