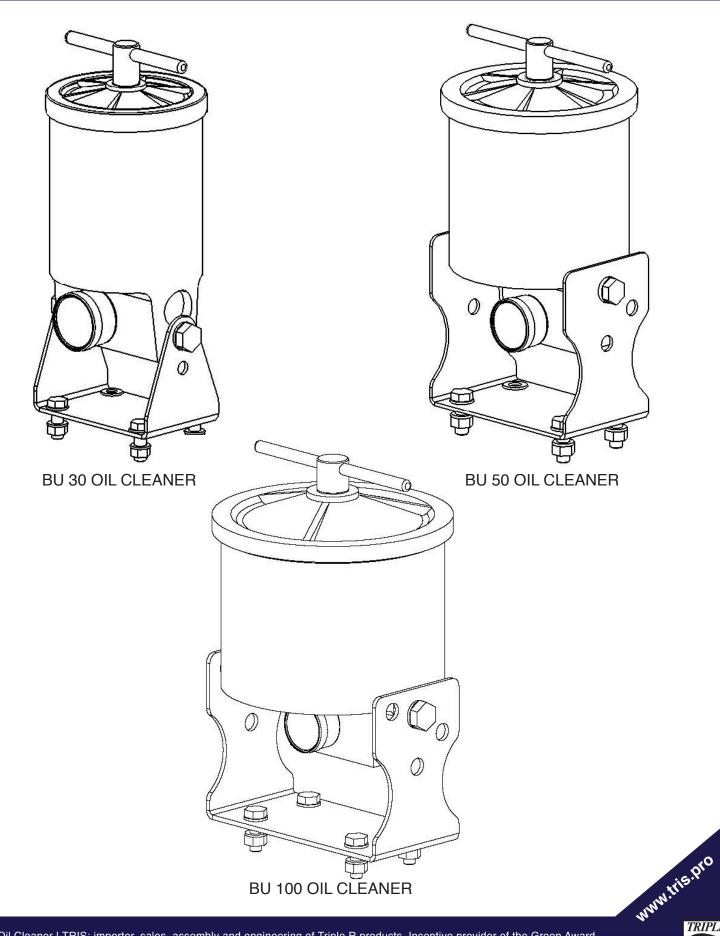

### TRIPLE R OIL CLEANER: BU SERIES EXAMPLES

Triple R Oil Cleaner I TRIS: importer, sales, assembly and engineering of Triple R products. Incentive provider of the Green Award. Get in contact: Topaasstraat 5 7554 TJ Hengelo the Netherlands. T: +31(0)742428109 E: info@tris.pro W: www.tris.pro © 2018 TRIS B.V. all rights reserved

| TRIPLE R BU | TRIPLE R BU SERIES FOR HYDAULIC OIL TECHNICAL DATA |               |                    |             |           |                              |  |  |  |  |
|-------------|----------------------------------------------------|---------------|--------------------|-------------|-----------|------------------------------|--|--|--|--|
| MODEL       | Capacity                                           | # of elements | Dimensions<br>(cm) | IN / OUT    | Material  | Max. pressure<br>(bar / MPa) |  |  |  |  |
| BU-30       | 1.0L/min                                           | 1x 30 series  | 14 x 12 x 29       | 1/4" x 1/4" | ALU       | 343 / 34.3**                 |  |  |  |  |
| BU-50       | 1.5L/min                                           | 1x 50 series  | 18 x 17 x 31       | 1/4" x 1/4" | ALU       | 343 / 34.3**                 |  |  |  |  |
| BU-100*     | 2.0L/min                                           | 1x 100 series | 23 x 17 x 32       | 1/4" x 3/8" | ALU       | 343 / 34.3**                 |  |  |  |  |
| BU-200*     | 4.0L/min                                           | 2x 100 series | 24 x 24 x 41       | 1/4" x 1/4" | STAINLESS | 343 / 34.3**                 |  |  |  |  |
| BU-300*     | 6.0L/min                                           | 3x 100 series | 24 x 24 x 77       | 1/2" x 1/2" | STAINLESS | 343 / 34.3**                 |  |  |  |  |